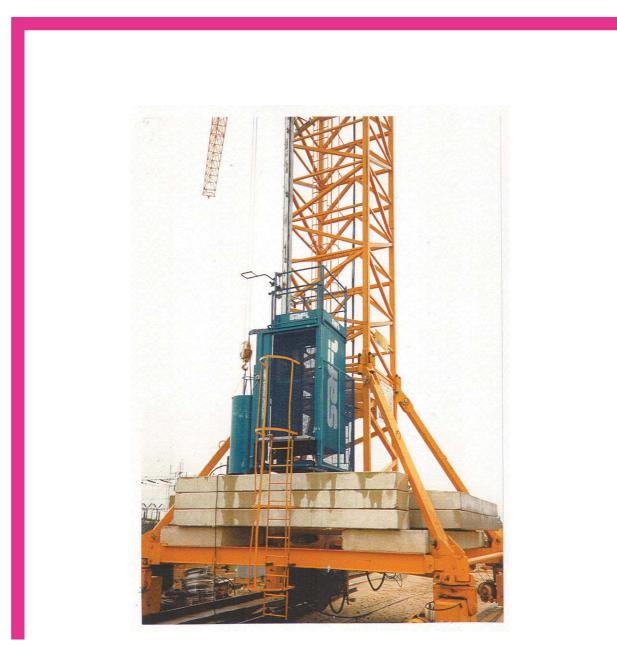

### **Description:**

The hoist is suitable for quick transport of up to three people or 300 kg of material up to a height of 100 m. Hoists reaching heights over 100 m are available on request.

The hoist is ideal for installation in shipyards and on crane towers, road pylons, chimneystack,transmission towers, water towers, silos, refining towers etc.

#### **Tecnical Features:**

- Pay load 300 kg
- Speed rate 20 m/min
- Lifting height 100 m
- Self braking electric motor
- Main voltage 3 x 380 V
- Rated power 3 kW (4 HP)
- Secondary circuit 110 V
- Phase controller
- Electrical security lock
- Cab call at base
- Remote control for erection
- Cab size: L=1.3 m, W=1.0 m, H=2.3 m
- Square mast 150 mm
- Mast section height 1497 mm
- Mast section weight 32 kg
- Cabin automatic to base after 30 sec.