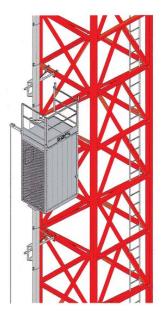

### **Description:**

The hoist is suitable for quick transport of up to three people or 300 kg of material up to a height of 100 m. Hoists reaching heights over 100 m are available on request.

The hoist is ideal for installation in shipyards and on crane towers, road pylons, chimneystack,transmission towers, water towers, silos, refining towers etc.

#### **Tecnical Features:**

- Pay load 300 kg
- Speed rate 20 m/min
- Lifting height 100 m
- Self braking electric motor
- Main voltage 3 x 380 V
- Rated power 3 kW (4 HP)
- Secondary circuit 110 V
- Phase controller
- Electrical security lock
- Cab call at base
- Remote control for erection
- Cab size: L=1.3 m, W=1.0 m, H=2.3 m
- Square mast 150 mm
- Mast section height 1497 mm
- Mast section weight 32 kg
- Cabin automatic to base after 30 sec.